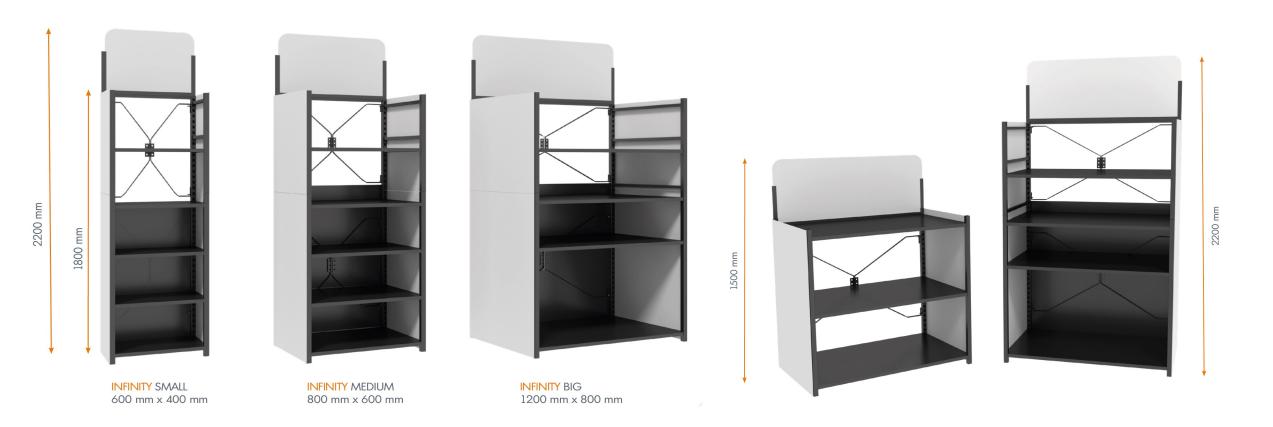

eusable for different actions in various locations and producing less cardboard waste -> 100% ENDLESSLY (INFINITY!) recyclable materials that are produced in Europe

MADE IN EUROPE -> thanks to our buyers' expertise



#### 9 REASONS to switch to INFINITY



**CUSTOMISABLE** -> ENDLESSLY (INFINITY!) customisable with a ROI as of the third PROMO action -> Various possibilities: topcard, colour, grid walls, grid wall hooks, shelf arrangement, multi-material, digital display, LED, lighting, moving grid, rollaway stands, ...

**BRAND IDENTITY** -> big brand communication space, 'wow effect' possible



**SHORT DELIVERY TIME** -> 2 to 6 weeks max.

**ONE STOP SHOP** -> design, printing, assembly and placement, POP takes care of everything for you.



## 3 STANDARD SIZES \_ 3 adjustable height





## INFINITY

## An infinity of available OPTIONS



Structure colour of your choice



Grid wall for various fixings



Tailor-made product support



Perforated plate for grid wall hooks



Grid wall hooks and various accessories



Tailor-made shelf arrangement



Many possible materials for the shelf arrangement and the accessories



Insertion of LED lighting



Insertion of screens



AN INFINITY OF OPTIONS TO DEVELOP









INFINITY suits whatever kind of product to be displayed thanks to its multiple compartmentalisation.



The metallic structure of INFINITY can be equipped with forex, cardboard or reboard in order to become a real piece of furniture.



#### A WOW effect





It offers you a multitude of possibilities equally creative and striking such as the inclusion of sc