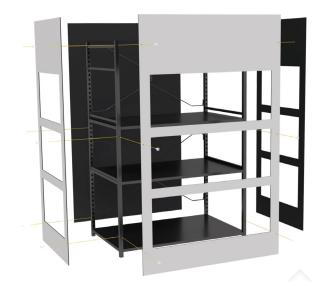

## An infinity of available OPTIONS

Structure colour of your choice

Grid wall for various fixings

Tailor-made product support

Perforated plate for grid wall hooks

Grid wall hooks and various accessories

Tailor-made shelf arrangement

Many possible materials for the shelf arrangement and the accessories

Insertion of LED lighting

Insertion of screens

AN INFINITY OF OPTIONS TO DEVELOP

INFINITY suits whatever kind of product to be displayed thanks to its multiple compartmentalisation.

The metallic structure of INFINITY can be equipped with forex, cardboard or reboard in order to become a real piece of furniture.