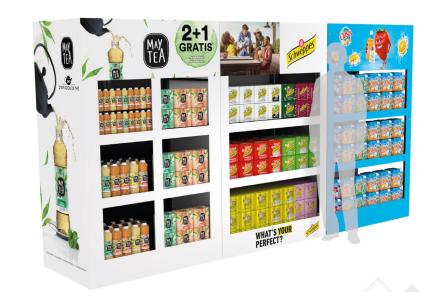

# To structure & harmonise your PROMOTIONAL SPACE

For your own brand as well as for your advertisers' brands, take the most of our standard formats to make your PROMOTIONAL spaces more attractive.

The INFINITY furniture can help you set up a special thematic zone for a wine fair, Mother's Day or back-to-school days, among other possibilities...