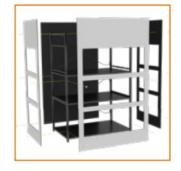

switch to INFINITY



**CUSTOMISABLE** -> ENDLESSLY (INFINITY!) customisable with a ROI as of the third PROMO action -> Various possibilities: topcard, colour, grid walls, grid wall hooks, shelf arrangement, multi-material, digital display, LED, lighting, moving grid, rollaway stands, ...

**BRAND IDENTITY** -> big brand communication space, 'wow effect' possible



**SHORT DELIVERY TIME** -> 2 to 6 weeks max.

**ONE STOP SHOP** -> design, printing, assembly and placement, POP takes care of everything for you.



## 3 STANDARD SIZES \_ 3 adjustable height





## INFINITY

## An infinity of available OPTIONS



Structure colour of your choice



Grid wall for various fixings



Tailor-made product support



Perforated plate for grid wall hooks



Grid wall hooks and various accessories



Tailor-made shelf arrangement



Many possible materials for the shelf arrangement and the accessories



Insertion of LED lighting



Insertion of screens



AN INFINITY OF OPTIONS TO DEVELOP









INFINITY suits whatever kind of product to be displayed thanks to its multiple compartmentalisation.



The metallic structure of INFINITY can be equipped with forex, cardboard or reboard in order to become a real piece of furniture.



#### A WOW effect





It offers you a multitude of possibilities equally creative and striking such as the inclusion of screens or illuminated signs.



From a simple display to a highly qualitative piece of furniture, the different modules, materials and LED allow you to adapt your furniture endlessly and always with the greatest impact.





# To structu