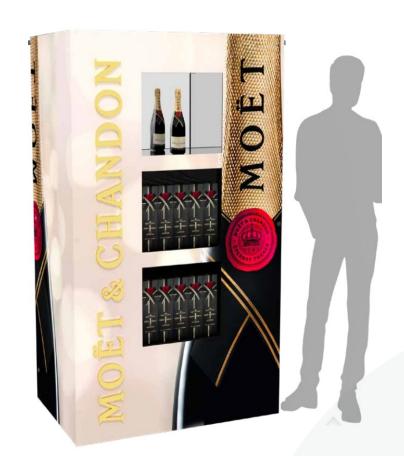

#### A WOW effect

It offers you a multitude of possibilities equally creative and striking such as the inclusion of screens or illuminated signs.

From a simple display to a highly qualitative piece of furniture, the different modules, materials and LED allow you to adapt your furniture endlessly and always with the greatest impact.

# To structure & harmonise your PROMOTIONAL SPACE

For your own brand as well as for your advertisers' brands, take the most of our standard formats to make your PROMOTIONAL spaces more attractive.

The INFINITY furniture can help you set up a special thematic zone for a wine fair, Mother's Day or back-to-school days, among other possibilities...