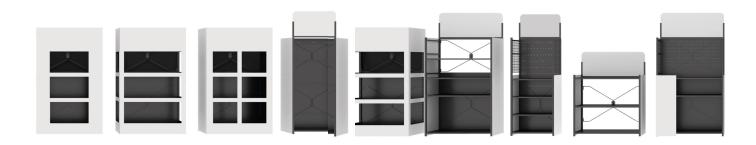

#### 9 REASONS to switch to INFINITY

**STANDARD** -> INFINITY is available in 3 different sizes suitable for every kind of product and venue

**VERSATILE** -> gondola end, island merchandiser or blitz zones suited for every kind of PROMOTIONAL action and easy to assemble

**SOLID** -> made of metal, it is stable, resistant in the long run and has a high load capacity

**CIRCULAR** -> reusable for different actions in various locations and producing less cardboard waste -> 100% ENDLESSLY (INFINITY!) recyclable materials that are produced in Europe

## 3 STANDARD SIZES \_ 3 adjustable height