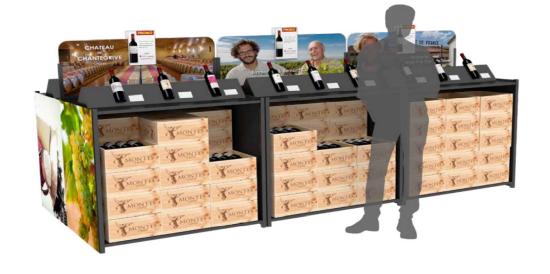

# To structure & harmonise your PROMOTIONAL SPACE

For your own brand as well as for your advertisers' brands, take the most of our standard formats to make your PROMOTIONAL spaces more attractive.

The INFINITY furniture can help you set up a special thematic zone for a wine fair, Mother's Day or back-to-school days, among other possibilities...