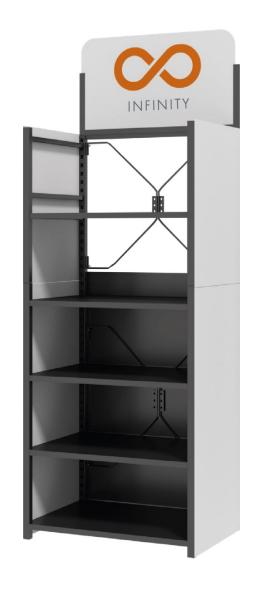

## **INFINITY**

THE 1ST CIRCULAR STANDARD DISPLAY

To this end, POP Solutions has created a STANDARD ADJUSTABLE & SUSTAINABLE STORE FURNITURE in order for you to organize and dynamize your promotional or activation spaces in the point of purchase in a way that is both more sustainable and specially adapted to your customers' expectations.

**SOLID** -> made of metal, it is stable, resistant in the long run and has a high load capacity

**CIRCULAR** -> reusable for different actions in various locations and producing less cardboard waste -> 100% ENDLESSLY (INFINITY!) recyclable materials that are produced in Europe