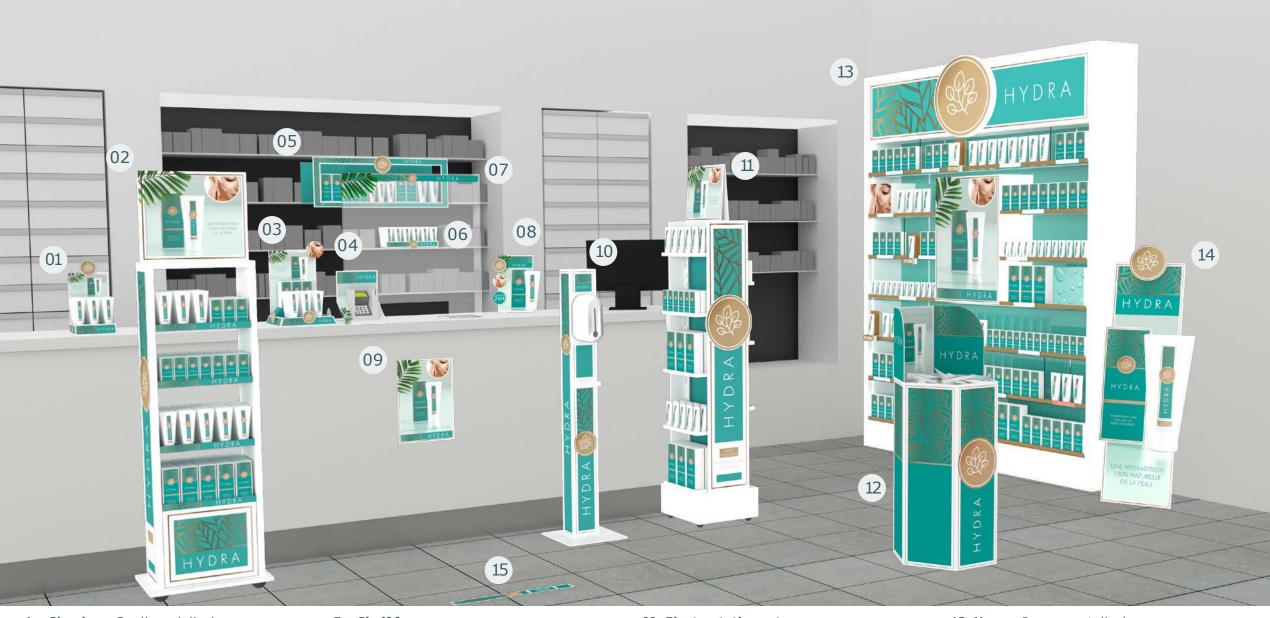

## Product range

- 1. Shoebox \_Cardboard display
- Floor display
- 3. Counter display
- 4. Bancontact box

- 5. Shelf frame
- **Segmentation rulers**
- 7. Plexi protection
- 8. Wobbler

- 09. Electrostatic poster
- 10. Hydroalcoholic gel dispenser
- **11. Recto Verso** \_Permanent display
- 12. Dumpbin

- 13. Yours \_Permanent display
- 14. Lifesizer
- 15. Floorstickers