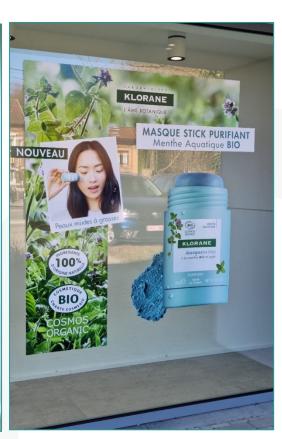

#### **SOME CASES**

Window sticker \_Nuxe

Window sticker \_CurcuDyn

Window sticker \_Nuxe

Window sticker \_Klorane