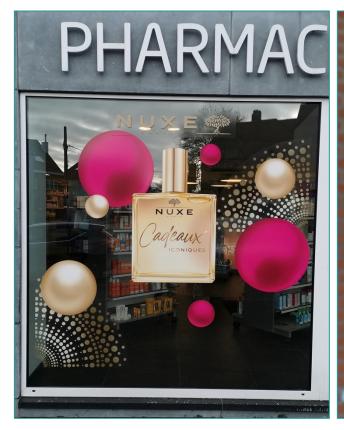

#### **SOME CASES**

Window sticker \_Nuxe

Window sticker \_CurcuDyn

Window sticker \_Nuxe

Window sticker \_Klorane