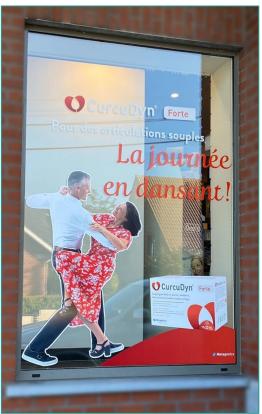

#### **SOME CASES**

Window sticker \_Nuxe

Window sticker \_CurcuDyn

Window sticker \_Nuxe

Window sticker \_Klorane