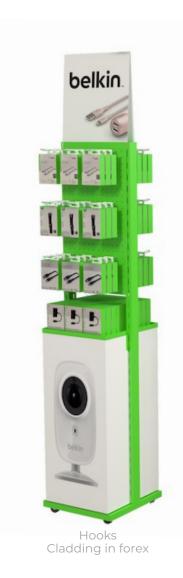

**Header:** printed on both sides, interchangeable

**Cladding:** Side panels and header can be changed.

Printable from bioplastics to cardboard

# **SIMULATIONS**

Side dressing in Dispa Side-by-side shelves

Recto Verso can be produced in various colours, and offers multiple customization possibilities, in order to match perfectly with the visual identity you're looking for.