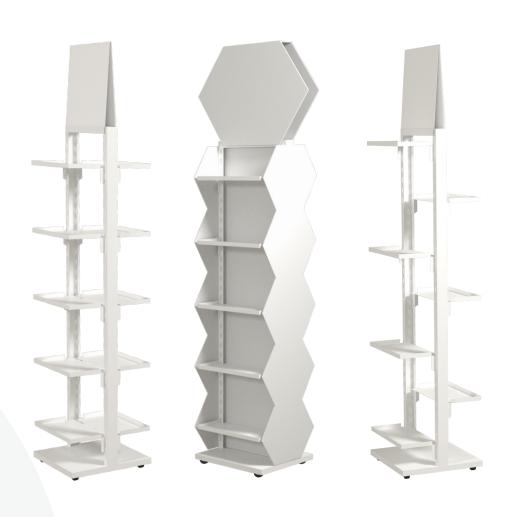

## **DESCRIPTION**

RECTO VERSO is a multi-purpose metal display for small and medium-sized retail stores offering the possibility of displaying products on various combinations of shelves.

They can be moved and adjusted, provide variable presentation according to your needs.

# **TECHNICAL INFORMATION**

**Structure:** metal

**Base:** 380 x 380 mm

**Height:** 1325 mm. + header

**Shelves:** 4 to 8. Adjustable positions

**Hooks:** on cross bars. Adjustable positions

**Colours:** choice of more than 50 different colours

**Header:** printed on both sides, interchangeable

**Cladding:** Side panels and header can be changed.

Printable from bioplastics to cardboard

#### **AND MORE**

- Sustainable, made of 100% recyclable metal, its lifespan is unlimited.
- Resistant, RECTO-VERSO is solid enough to take light to medium loads.
- Its 2 faces offer maximum visibility for your products and brands.
- Lightweight and on rollers, it takes up little space and is easy to move around your point of sales.
- o The infinite customisation of its design is budget friendly (ROI after 3 promotions) and allows an easy change of communication.