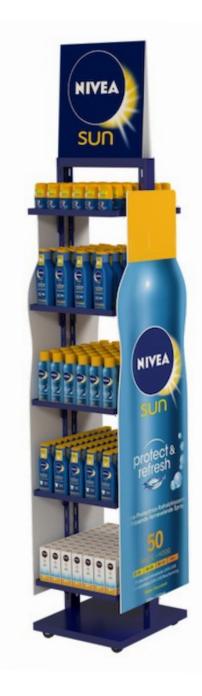

# **SIMULATIONS**

Side dressing in Dispa Side-by-side shelves

Recto Verso can be produced in various colours, and offers multiple customization possibilities, in order to match perfectly with the visual identity you're looking for.