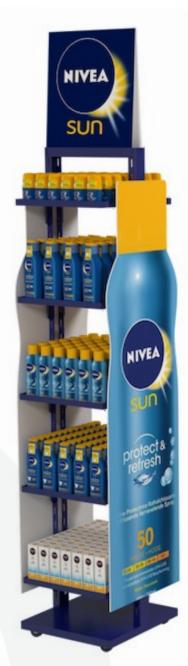

# **SIMULATIONS**

Side dressing in Dispa Side-by-side shelves

Recto Verso can be produced in various colours, and offers multiple customization possibilities, in order to match perfectly with the visual identity you're looking for.