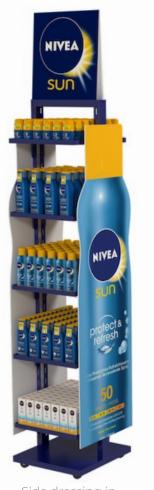

# **SIMULATIONS**

Side dressing in Dispa Side-by-side shelves

Recto Verso can be produced in various colours, and offers multiple customization possibilities, in order to match perfectly with the visual identity you're looking for.