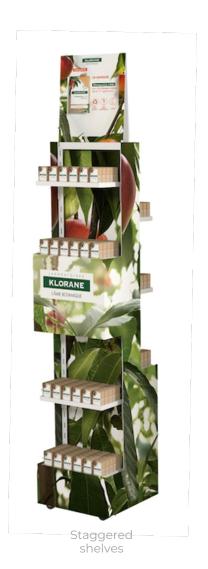

# **SIMULATIONS**

Side dressing in Dispa Side-by-side shelves

Recto Verso can be produced in various colours, and offers multiple customization possibilities, in order to match perfectly with the visual identity you're looking for.