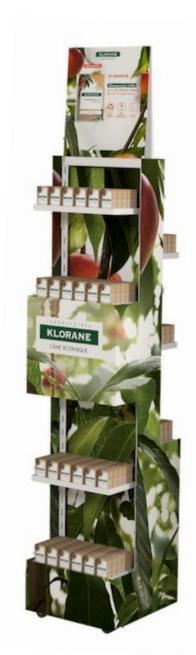

# **SIMULATIONS**

Side dressing in Dispa Side-by-side shelves

Recto Verso can be produced in various colours, and offers multiple customization possibilities, in order to match perfectly with the visual identity you're looking for.