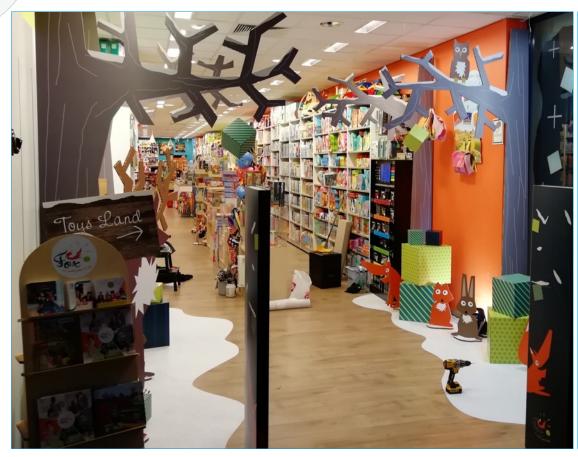

POS Fittings \_Fox & Cie Brussels & Gent

POS Fittings \_Fox & cie City 2

POS Fittings \_Fox & cie Woluwe Shopping

POS Fittings \_Lilliputiens

Other examples of packaging, cardboard counter display, wobbler, shelf stoppers, cardboard or wooden floor display, ...