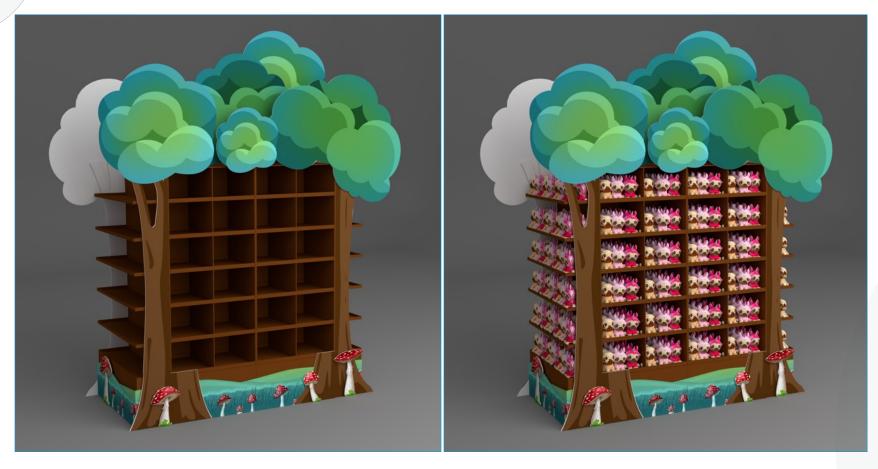

ct shoppers ...

... POP Solutions offers you a large range of multi-material products to give your brand more visibility and make you stand out from the competition at the point of sale.



## SNEAK PEEK

Shop-in-shop Baby mobile

> Glorifyer Floorsticker



Wooden trays Wooden floor display

Permanent 360° display Cardboard floor display

Theatralisation

ALSO

Wobbler stopper Counter display Kakemono

> 1/4 Pallet box Recto Verso display



· www.

enere.

recet.

Peren



(0.100.100)

000







TG











POS Fittings \_Fox & Cie Brussels & Gent



POS Fittings \_Fox & cie City 2







POS Fittings \_Fox & cie Woluwe Shopping

POS Fittings \_Lilliputiens





Other examples of packaging, cardboard counter display, wobbler, shelf stoppers, cardboard or wooden floor display, ...





Cardboard display \_Kontiki project

#### RETAILERS









Cardboard counter display \_Lilalou

Cardboard floor display \_Mattel

Permanent floor display \_Pampers

Cardboard floor display \_Jakala



#### **RETAILERS**







Cardboard floor display \_Oasis



Cardboard counter display \_Kidywolf



### **READY TO CHALLENGE OUR TEAM?**

Contact us to discuss your project or request a free quote:

#### www.popsolutions.be

Tel.: +32 2 880 68 50 info@popsolutions.be