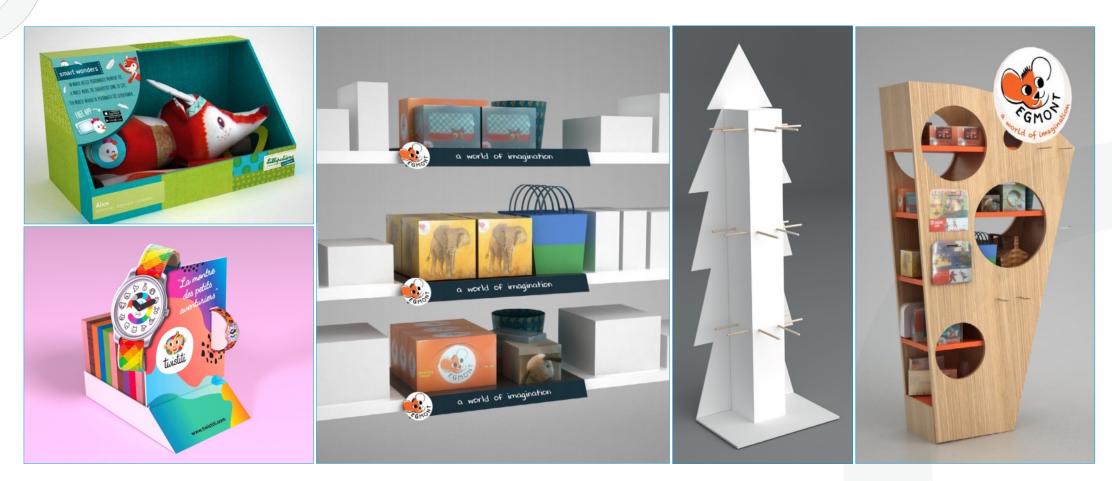

## SNEAK PEEK

Shop-in-shop Baby mobile

> Glorifyer Floorsticker

Wooden trays Wooden floor display

Permanent 360° display Cardboard floor display

Theatralisation

ALSO

Wobbler stopper Counter display Kakemono