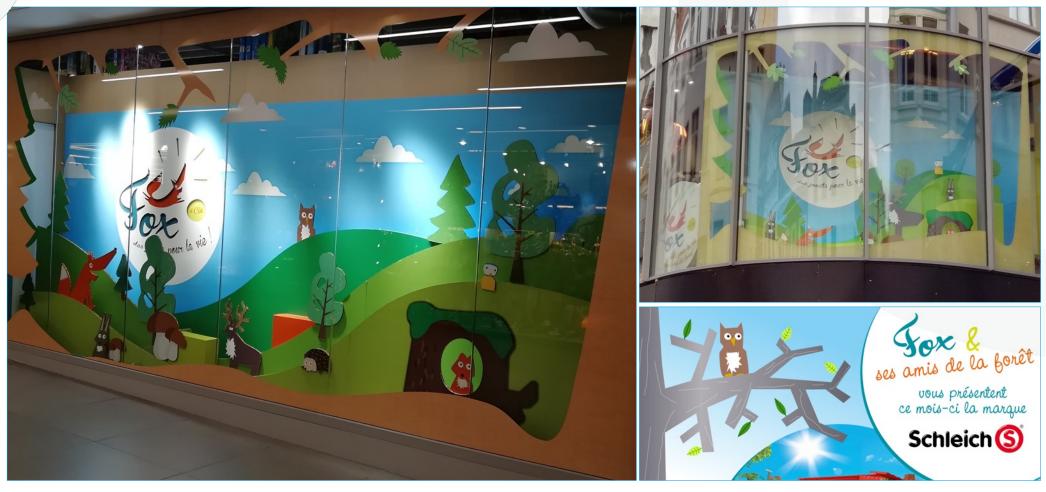

POS Fittings \_Fox & Cie Brussels & Gent

POS Fittings \_Fox & cie City 2

POS Fittings \_Fox & cie Woluwe Shopping

POS Fittings \_Lilliputiens

Other examples of packaging, cardboard counter display, wobbler, shelf stoppers, cardboard or wooden floor display, ...