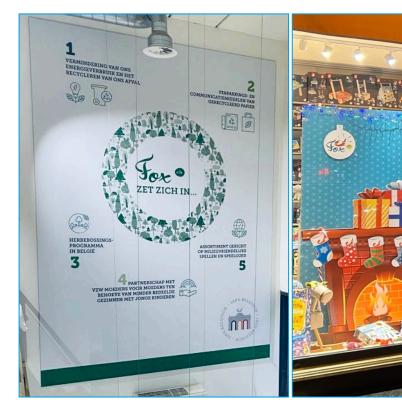

POS Fittings \_Fox & Cie Brussels & Gent

POS Fittings \_Fox & cie City 2

POS Fittings \_Fox & cie Woluwe Shopping

POS Fittings \_Lilliputiens

Other examples of packaging, cardboard counter display, wobbler, shelf stoppers, cardboard or wooden floor display, ...