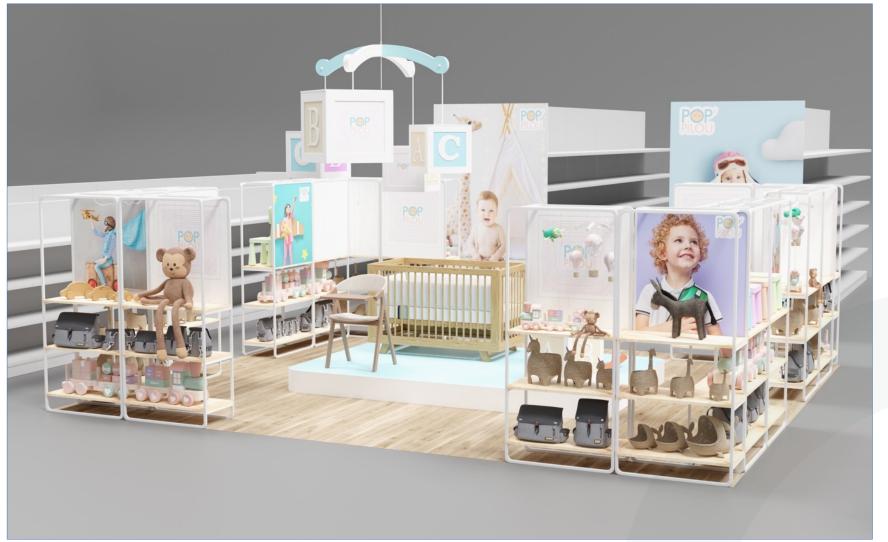

## SNEAK PEEK

Shop-in-shop Baby mobile

> Glorifyer Floorsticker

Wooden trays Wooden floor display

Permanent 360° display Cardboard floor display

Theatralisation

ALSO

Wobbler stopper Counter display Kakemono