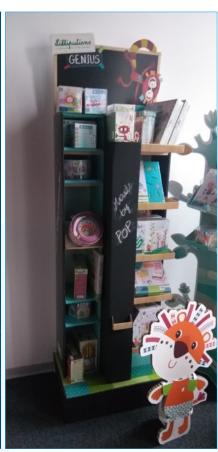

POS Fittings \_Fox & Cie Brussels & Gent

POS Fittings \_Fox & cie City 2

POS Fittings \_Fox & cie Woluwe Shopping

POS Fittings \_Lilliputiens

Other examples of packaging, cardboard counter display, wobbler, shelf stoppers, cardboard or wooden floor display, ...